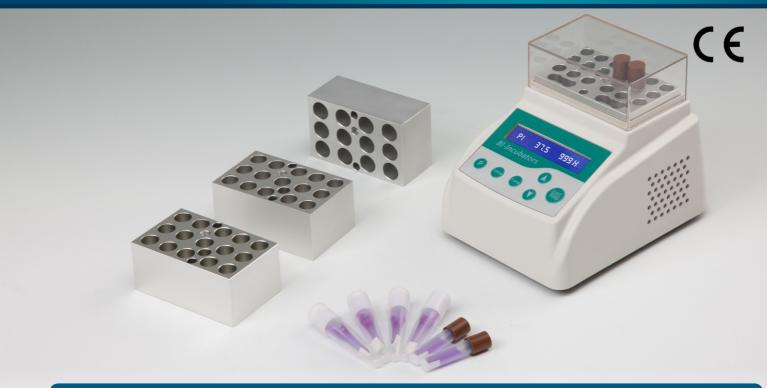

## **Description:**

The B80 Biological Indicator Incubator is compact, versatile, reliable and easy to use. It is designed for single temperature incubation of the EO Biological Indicators. The thermometer is included with the incubator, providing easy verification of incubation temperature.

### **Optional Blocks:**

| Туре | Diameter      | Capacity | Туре | Diameter      | Capacity |
|------|---------------|----------|------|---------------|----------|
| MD40 | Ф <b>10mm</b> | 15       | MD43 | Φ <b>16mm</b> | 8        |
| MD41 | Φ <b>12mm</b> | 12       | MD45 | Φ9mm          | 18       |
| MD42 | Φ <b>15mm</b> | 8        |      |               |          |